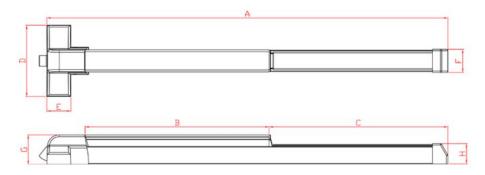

## **Robust Design**

| SIZE  | DIMENSIONS (mm) |     |     |     |    |    |    |    |
|-------|-----------------|-----|-----|-----|----|----|----|----|
|       | Α               | В   | С   | D   | E  | F  | G  | н  |
| 65CM  | 650             | 300 | 268 | 154 | 51 | 50 | 64 | 44 |
| 80CM  | 800             | 390 | 328 | 154 | 51 | 50 | 64 | 44 |
| 100CM | 1000            | 500 | 418 | 154 | 51 | 50 | 64 | 44 |