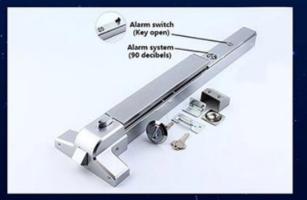

Stainless steel precision casting tongue, resisting strong impact. Copper lock cylinder, smooth unlocking Thick and hard paint finish, more corrosion resistant, more wear resistant 65CM-100CM length optional



Single side door series



Stainless steel series



Double door series



With alarm function series

## Features:-

## **9VDC Battery Operated**

## Reset alarm via Key cylinder

## **Robust Design**



| SIZE  | DIMENSIONS (mm) |     |     |     |    |    |    |    |
|-------|-----------------|-----|-----|-----|----|----|----|----|
|       | Α               | В   | С   | D   | E  | F  | G  | н  |
| 65CM  | 650             | 300 | 268 | 154 | 51 | 50 | 64 | 44 |
| 80CM  | 800             | 390 | 328 | 154 | 51 | 50 | 64 | 44 |
| 100CM | 1000            | 500 | 418 | 154 | 51 | 50 | 64 | 44 |