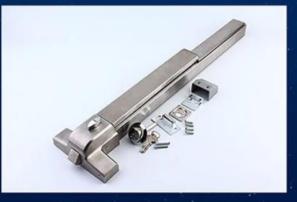

Stainless steel precision casting tongue, resisting strong impact. Copper lock cylinder, smooth unlocking Thick and hard paint finish, more corrosion resistant, more wear resistant 65CM-100CM length optional