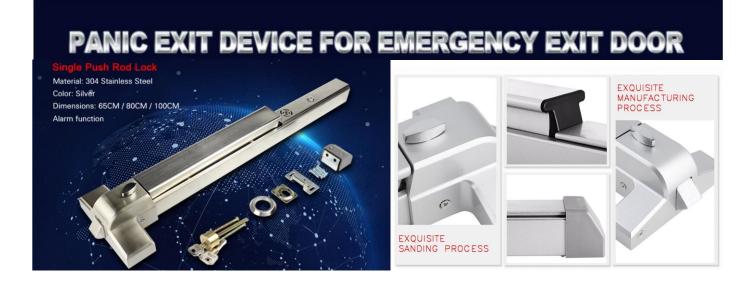

Stainless steel precision casting tongue, resisting strong impact. Copper lock cylinder, smooth unlocking Thick and hard paint finish, more corrosion resistant, more wear resistant 65CM-100CM length optional

Single side door series

Stainless steel series

Double door series

With alarm function series