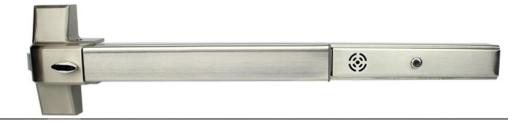

Stainless steel precision casting tongue, resisting strong impact. Copper lock cylinder, smooth unlocking Thick and hard paint finish, more corrosion resistant, more wear resistant 65CM-100CM length optional

Single side door series

Stainless steel series

Double door series

With alarm function series