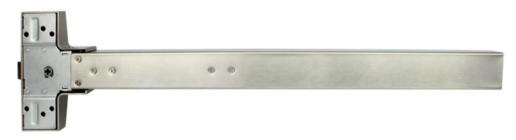

Stainless steel precision casting tongue, resisting strong impact. Copper lock cylinder, smooth unlocking Thick and hard paint finish, more corrosion resistant, more wear resistant 65CM-100CM length optional

Single side door series

Stainless steel series

Double door series

With alarm function series