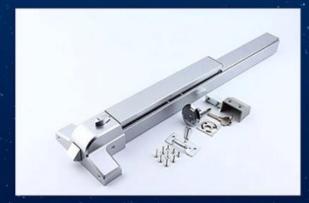

Stainless steel precision casting tongue, resisting strong impact. Copper lock cylinder, smooth unlocking Thick and hard paint finish, more corrosion resistant, more wear resistant 65CM-100CM length optional