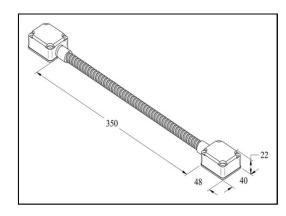

## **FEATURES & SPECIFICATION**

- 350 mm long armoured with 10.5mm I.D flexible steel conduit.
- Attractive Aluminium Alloy housing at each end.
- Aluminium Alloy housing predrilled for wires and concealed mounting screws.
- Specify for transferring electrical current between door and frame.

| Models Features & Spec.    | DL-350          |
|----------------------------|-----------------|
| Mounting                   | Surface         |
| Material (Terminal Box)    | Aluminium Alloy |
| Material (Flexible Hose)   | Stainless Steel |
| Maximal Door Opening Angle | 180°            |
| Internal Diameter          | 10.5 mm         |
| Spiral Length              | 350 mm          |
| Terminal Boxes Size        | 48 X 40 X 22 mm |
| Gross Weight               | 0.14 kg         |