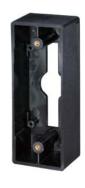

### **Optional Back Boxes**

**SMB-040** 115x43x32mm

**SMB-86AU-03** 85.5x85.5x38mm