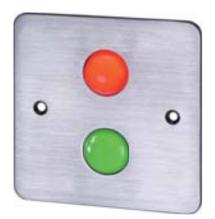

## Narrow Stile, Robust, Convenient

GEM **TLM-200** LED indicator lights can be compatible with any access control systems. The red and green LED indicator provide visual confirmation when the door is locked or unlocked. They operate on 12/24 VDC and can be either mortise or surface mounted.

**TLM-200** 

TLM-200 Door Status Indicator

12~24VDC

12VDC Holding: 20mA Pull In: 50mA 24VDC Holding: 20mA Pull In: 80mA