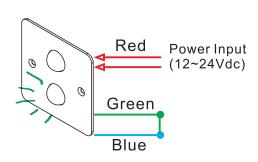

## Narrow Stile, Robust, Convenient

GEM **TLM-200** LED indicator lights can be compatible with any access control systems. The red and green LED indicator provide visual confirmation when the door is locked or unlocked. They operate on 12/24 VDC and can be either mortise or surface mounted.

**TLM-200** 

TLM-200 Door Status Indicator

12~24VDC

12VDC Holding: 20mA Pull In: 50mA 24VDC Holding: 20mA Pull In: 80mA