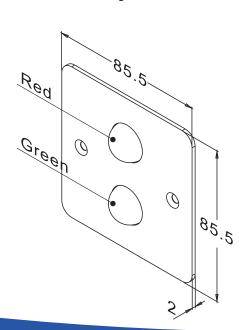

### **Dimensions**

# All dimensions in mm

### **Optional Back Boxes**

**SMB-040** 115x43x32mm

**SMB-86AU-03** 85.5x85.5x38mm