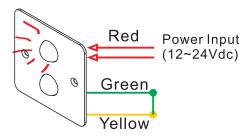

## Narrow Stile, Robust, Convenient

GEM **TLM-200** LED indicator lights can be compatible with any access control systems. The red and green LED indicator provide visual confirmation when the door is locked or unlocked. They operate on 12/24 VDC and can be either mortise or surface mounted.

**TLM-200** 

TLM-200 Door Status Indicator

12~24VDC

12VDC Holding: 20mA Pull In: 50mA 24VDC Holding: 20mA Pull In: 80mA