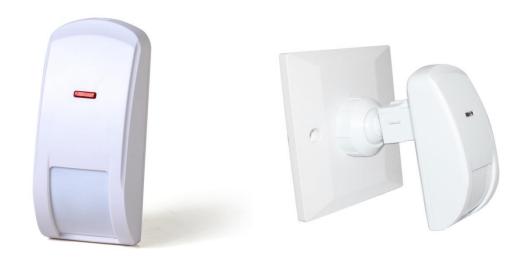

## **BS-PIR-4** Curtain PIR Detector

## **Features**

Microprocessor Design

Real Temperature Compensation

Anti white Light

Low Power Consumption

Professional Optical Lenses

Unique and excellent bracket, easy for installation and wirinng

Smart and Elegant Design is Ideal Selection for Residential Installations

LED on and off optional

Wall mounted or ceiling mounted