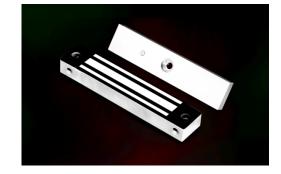

### 600lbs Water Proof Electromagnetic Lock Model EXT275-SL-A (Monitored Version)

#### DESCRIPTION

600lbs Water Proof EM locks were designed as such to be unaffected / resisting the ingress of water under specified condition with its fully sealed electronics incased with stainless steel. Suitable for outdoor application and harsh climate.