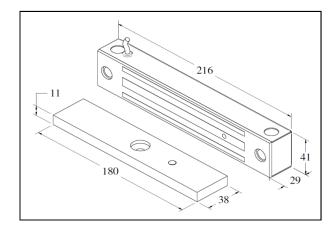

#### **FEATURES & SPECIFICATION**

Life Safety Applications

Zero Residual Magnetism

Low Energy Consumption

**Cost Savings** 

12/24Vdc Selectable

Fully Sealed Electronics

| Model<br>Features & Spec. | EXT275-SL-A             |
|---------------------------|-------------------------|
| Lock Status Monitoring    | Reed Switch             |
| Holding Force             | Up to 600lbs            |
| Magnet Size               | 216 X 41 X 29 mm        |
| Armature Size             | 180 X 38 X 11 mm        |
| Current Drain             | 480mA±10%/12Vdc         |
|                           | 240mA±10%/24Vdc         |
| Operating Temperature     | (-10 to 55) ℃           |
|                           | (14 to 131)℉            |
| Housing Finishing         | Stainless Steel Housing |
| Est. Weight               | 2.31kg                  |