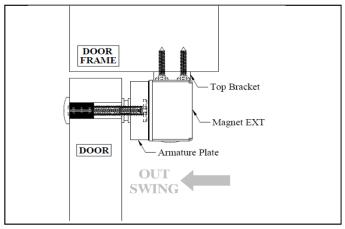

|
|                           | 240mA±10%/24Vdc         |
| Operating Temperature     | (-10 to 55) ℃           |
|                           | (14 to 131)℉            |
| Housing Finishing         | Stainless Steel Housing |
| Est. Weight               | 2.31kg                  |



#### www.algateclocks.com

WARRANTY: -ALGATEC EM Lock are warranted against defects in material and workmanship while used in normal service for a period of 5 years from the date of sale to the original customer. DISCLAIMER: -Specifications are subject to change without prior notice. -Attached photo is for reference purpose only, actual product may varies.



### ELECTRO-MAGNETIC LOCK PRODUCTS

# **EXT Series**



# 600lbs Water Proof Electromagnetic Lock

## STANDARD INSTALLATION DIAGRAM



Explode View



Side View

#### **OPTIONAL - BRACKET SELECTION**

LS-EXT275 Z-275

| Wiring Instruction Diagram EXT                                                     |  |  |
|------------------------------------------------------------------------------------|--|--|
| WIRING INSTRUCTIONS                                                                |  |  |
| IMPORTANT!<br>Before the power supply is switched on,<br>set the wiring correctly. |  |  |
| YELLOW YELLOW +   GREEN - +   BROWN - -   WHITE - WHITE   12 VDC 24 VDC            |  |  |
| REED SENSOR CONTACT                                                                |  |  |
| GRAY COME NC<br>BLUE COME NO<br>PINK COME                                          |  |  |

WIRING DIAGRAM

www.algateclocks.com

WARRANTY: -ALGATEC EM Lock are warranted