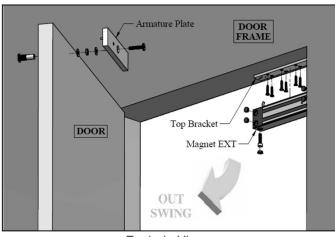

A±10%/12Vdc         |
|                           | 240mA±10%/24Vdc         |
| Operating Temperature     | (-10 to 55) ℃           |
|                           | (14 to 131)℉            |
| Housing Finishing         | Stainless Steel Housing |
| Est. Weight               | 2.31kg                  |



#### www.algateclocks.com

WARRANTY: -ALGATEC EM Lock are warranted against defects in material and workmanship while used in normal service for a period of 5 years from the date of sale to the original customer. DISCLAIMER: -Specifications are subject to change without prior notice. -Attached photo is for reference purpose only, actual product may varies.



### ELECTRO-MAGNETIC LOCK PRODUCTS

# **EXT Series**



# 600lbs Water Proof Electromagnetic Lock

## STANDARD INSTALLATION DIAGRAM



Explode View



Side View

#### **OPTIONAL - BRACKET SELECTION**

LS-EXT275 Z-275

| Wiring Instruction Diagram EXT                                                     |  |  |
|------------------------------------------------------------------------------------|--|--|
| WIRING INSTRUCTIONS                                                                |  |  |
| IMPORTANT!<br>Before the power supply is switched on,<br>set the wiring correctly. |  |  |
| YELLOW YELLOW +   GREEN - +   BROWN - -   WHITE - WHITE   12 VDC 24 VDC            |  |  |
| REED SENSOR CONTACT                                                                |  |  |
| GRAY COME NC<br>BLUE COME NO<br>PINK COME                                          |  |  |

WIRING DIAGRAM

www.algateclocks.com

WARRANTY: -ALGATEC EM Loc