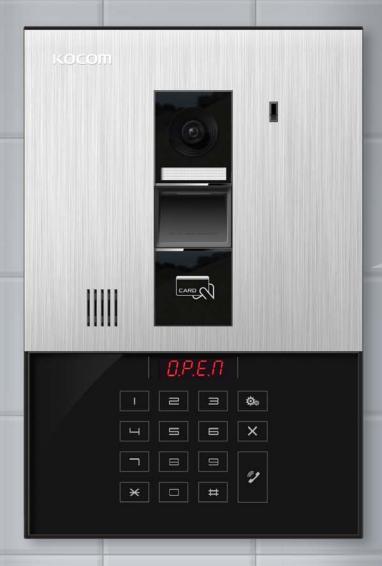

# 6 Wire Common Gate Lobbyphone KLP-C410R Series

- Automatically opens common gate while communication with house
- · Connection with lobby phone up to 4 units
- Keypad backlight function with Touch Button Key Pad
- · White LED function which can identify object at night
- Camera angle control
- Door open by password or RF Card (\*KLP-C410R)

# 6 Wire Common gate Lobbyphone KLP-C410 / KLP-C410R

**Automatic Door Unlock** by a Common Password

Automatic Door Unlock by a House Password