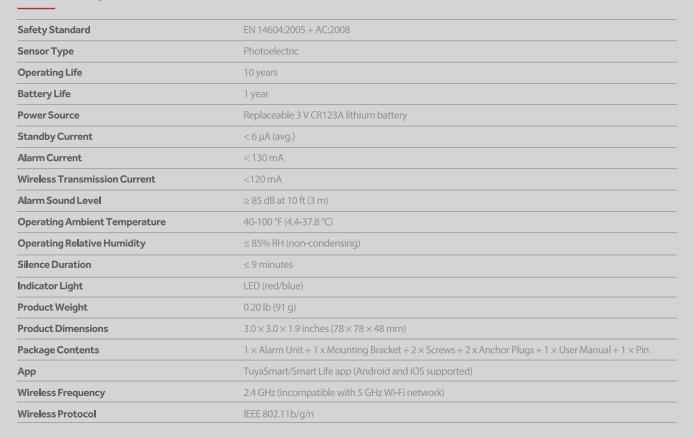

#### **PRODUCT SPECIFICATIONS**

Doc. No. XS01-WT





# Wi-Fi Smoke Alarm



#### **Technical Specifications**







### **Working Modes**

| Alarm Indication                                         | The LED indicator flashes red once per second with short quick beeps.  The app will immediately notify you of dangerous smoke near the smoke alarm.                                                                                                                                                                     |
|----------------------------------------------------------|-------------------------------------------------------------------------------------------------------------------------------------------------------------------------------------------------------------------------------------------------------------------------------------------------------------------------|
| Standby Mode