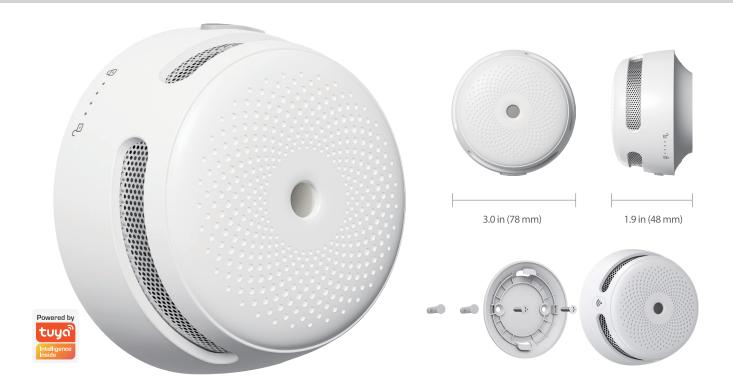

#### **PRODUCT SPECIFICATIONS**

Doc. No. XS01-WT

# Wi-Fi Smoke Alarm

#### **Technical Specifications**