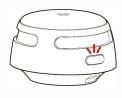

### **Working Modes**

| Alarm Indication                                         | The LED indicator flashes red once per second with short quick beeps.  The app will immediately notify you of dangerous smoke near the smoke alarm.                                                                                                                                                                     |
|----------------------------------------------------------|-------------------------------------------------------------------------------------------------------------------------------------------------------------------------------------------------------------------------------------------------------------------------------------------------------------------------|
| Standby Mode                                             | The LED indicator flashes red once every 60 seconds without beeps.                                                                                                                                                                                                                                                      |
| Malfunction Warning                                      | The LED indicator flashes red twice with 2 beeps every 40 seconds.                                                                                                                                                                                                                                                      |
| Silence Duration                                         | Approx. 9 minutes                                                                                                                                                                                                                                                                                                       |
| Silence Indication                                       | The LED indicator flashes red once every 5 seconds without beeps.                                                                                                                                                                                                                                                       |
| Low Battery Warning                                      | The LED indicator flashes red once with 1 beep every 60 seconds.  The app will show the battery level "low" and notify you that the battery is low.                                                                                                                                                                     |
| Sounder Output Pattern<br>When the Alarm Is<br>Triggered | a = 0.5 seconds $\pm$ 10%,<br>b = 0.5 seconds $\pm$ 10%,<br>c = 1.5 seconds $\pm$ 10%.<br>The total cycle lasts for 4 seconds $\pm$ 10% and its sound frequency is 3.2 $\pm$ 0.3 kHz.                                                                                                                                   |
| Wi-Fi Connection Mode                                    | To enter the Wi-Fi connection mode via EZ mode (default mode), hold down the test/silence button for 3 seconds. The smoke alarm will beep once, and the LED indicator will flash blue every 0.25 seconds.                                                                                                               |
| Test Mode                                                | Press the test/silence button and the LED indicator will flash red 3 times with 3 short quick beeps per seconds, and will then rapidly flash blue every 0.25 seconds, signifying that it has entered the Wi-Fi connection mode. After a successful connection, the LED indicator will automatically stop flashing blue. |