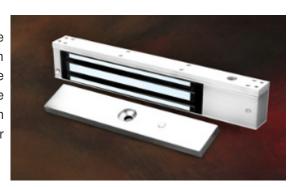

### **DESCRIPTION**

600lbs Double Screw EM locks were designed to meet fire/life safety applications by providing an auxiliary locking mechanism that has no moving parts to bind or wear out for trouble free operation. This will ensure inhibited release at all times where they have become extremely prevalent in applications other than fire/life safety. Double screw type for re-inforce grip. Suitable for access controlled & secure areas within buildings.

### **FEATURES & SPECIFICATION**

Life Safety Applications

No Residual

Low Energy Consumption

Cost Savings

12/24V Selectable

Ideal for all door types

| Models Features & Spec. | 602-SL             |  |  |
|-------------------------|--------------------|--|--|
| Lock Status Monitoring  | ✓                  |  |  |
| Holding Force           | Up to 600lbs       |  |  |
| Magnet Size             | 251 X 42 X 26 mm   |  |  |
| Armature Size           | 180 X 38 X 11 mm   |  |  |
| Current Drain           | 480mA±10%/12Vdc /  |  |  |
|                         | 240mA±10%/24Vdc    |  |  |
| Operating Temperature   | (-10 to 55) ℃      |  |  |
|                         | (14 to 131)°F      |  |  |
| Housing Finishing       | Anodized Aluminium |  |  |
| Est. Weight             | 2.0kg              |  |  |