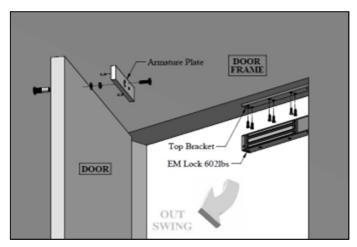

table



Ideal for all door types

| Models Features & Spec. | 602-SL             |  |  |
|-------------------------|--------------------|--|--|
| Lock Status Monitoring  | ✓                  |  |  |
| Holding Force           | Up to 600lbs       |  |  |
| Magnet Size             | 251 X 42 X 26 mm   |  |  |
| Armature Size           | 180 X 38 X 11 mm   |  |  |
| Current Drain           | 480mA±10%/12Vdc /  |  |  |
|                         | 240mA±10%/24Vdc    |  |  |
| Operating Temperature   | (-10 to 55) ℃      |  |  |
|                         | (14 to 131)°F      |  |  |
| Housing Finishing       | Anodized Aluminium |  |  |
| Est. Weight             | 2.0kg              |  |  |





# 275C Series

# $\epsilon$





## 600lbs Electromagnetic Lock

### STANDARD INSTALLATION DIAGRAM



**Explode View** 



Side View

## **OPTIONAL - BRACKET SELECTION**

| 111 275 | 71 (02 | 10.000 | CC (02 | ALL DZE | AD 27F |
|---------|--------|--------|--------|---------|--------|
| 01-2/5  | ZL-602 | LS-602 | GG-602 | AH-275  | AB-275 |