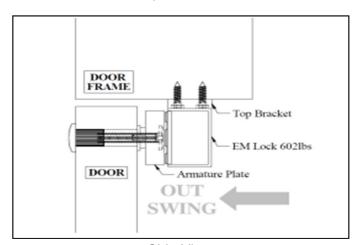

l door types

| Models Features & Spec. | 602-SL             |  |  |
|-------------------------|--------------------|--|--|
| Lock Status Monitoring  | ✓                  |  |  |
| Holding Force           | Up to 600lbs       |  |  |
| Magnet Size             | 251 X 42 X 26 mm   |  |  |
| Armature Size           | 180 X 38 X 11 mm   |  |  |
| Current Drain           | 480mA±10%/12Vdc /  |  |  |
|                         | 240mA±10%/24Vdc    |  |  |
| Operating Temperature   | (-10 to 55) ℃      |  |  |
|                         | (14 to 131)°F      |  |  |
| Housing Finishing       | Anodized Aluminium |  |  |
| Est. Weight             | 2.0kg              |  |  |





# 275C Series

# $\epsilon$





## 600lbs Electromagnetic Lock

### STANDARD INSTALLATION DIAGRAM



**Explode View** 



Side View

## **OPTIONAL - BRACKET SELECTION**

| 111 275 | 71 (02 | 10.000 | CC (02 | ALL DZE | AD 27F |
|---------|--------|--------|--------|---------|--------|
| 01-2/5  | ZL-602 | LS-602 | GG-602 | AH-275  | AB-275 |