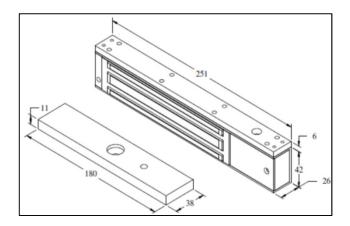

### **FEATURES & SPECIFICATION**

Life Safety Applications

No Residual

Low Energy Consumption

Cost Savings

12/24V Selectable

Ideal for all door types

| Models Features & Spec. | 602-SL             |  |  |
|-------------------------|--------------------|--|--|
| Lock Status Monitoring  | ✓                  |  |  |
| Holding Force           | Up to 600lbs       |  |  |
| Magnet Size             | 251 X 42 X 26 mm   |  |  |
| Armature Size           | 180 X 38 X 11 mm   |  |  |
| Current Drain           | 480mA±10%/12Vdc /  |  |  |
|                         | 240mA±10%/24Vdc    |  |  |
| Operating Temperature   | (-10 to 55) ℃      |  |  |
|                         | (14 to 131)°F      |  |  |
| Housing Finishing       | Anodized Aluminium |  |  |
| Est. Weight             | 2.0kg              |  |  |