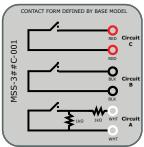

# End-Of-Line Resistor Standard Models ( -### suffix)

MSS-3##C-001: Series & Parallel 1k resistors on circuit A. One instance shown at right: