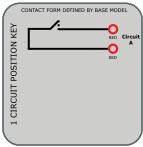

#### MSS-3##C-003:

Series 1k resistor on Circuit A. One instance shown at right: