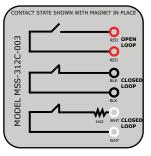

#### MSS-3##C-003:

Series 1k resistor on Circuit A. One instance shown at right: