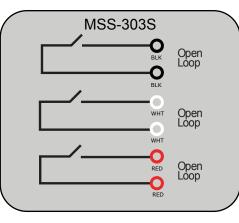

# Magnasphere MSS-300S Series (Surface Mount)

# NOTE: CONTACT STATE SHOWN WITH TARGET MAGNET IN PLACE **Available Part Numbers**

# Surface MSS 300 Series