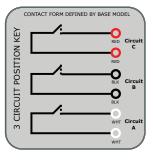

# End-Of-Line Resistor Standard Models ( -### suffix)

MSS-3##C-001: Series & Parallel 1k resistors on circuit A. One instance shown at right:

## MSS-3##C-002:

Series & Parallel 1k resistors on circuit A, Series 1k resistor on Circuit B. One instance shown at right: