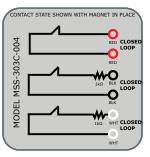

### MSS-3##C-004:

Series 1k resistor on Circuit A and on Circuit B. One instance shown at right:

For End-Of-Line Resistor Custom Models Contact Magnasphere Corp.