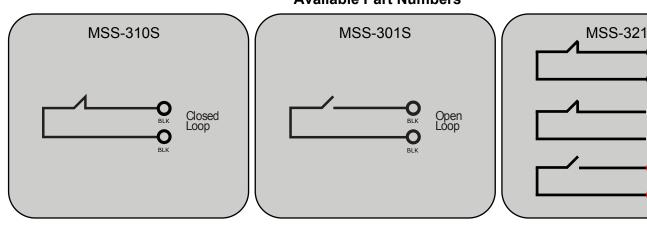

# NOTE: CONTACT STATE SHOWN WITH TARGET MAGNET IN PLACE **Available Part Numbers**