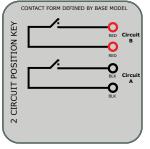

### MSS-3##C-004:

Series 1k resistor on Circuit A and on Circuit B. One instance shown at right:

For End-Of-Line Resistor Custom Models Contact Magnasphere Corp.