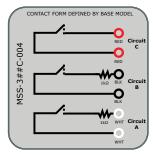

### MSS-3##C-004:

Series 1k resistor on Circuit A and on Circuit B. One instance shown at right:

For End-Of-Line Resistor Custom Models Contact Magnasphere Corp.