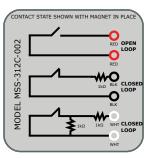

# NOTE: CONTACT STATE SHOWN WITH TARGET MAGNET IN PLACE **Available Part Numbers**

## MSS-3##C-002:

Series & Parallel 1k resistors on circuit A, Series 1k resistor on Circuit B. One instance shown at right: