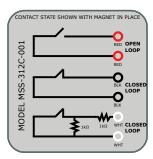

# NOTE: CONTACT STATE SHOWN WITH TARGET MAGNET IN PLACE **Available Part Numbers**

# End-Of-Line Resistor Standard Models ( -### suffix)

MSS-3##C-001: Series & Parallel 1k resistors on circuit A. One instance shown at right: