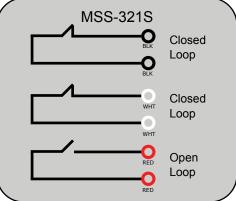

# NOTE: CONTACT STATE SHOWN WITH TARGET MAGNET IN PLACE **Available Part Numbers**