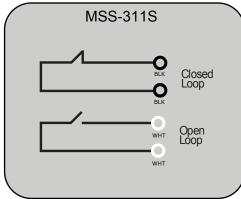

# NOTE: CONTACT STATE SHOWN WITH TARGET MAGNET IN PLACE **Available Part Numbers**