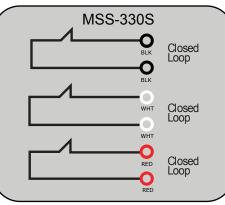

# Magnasphere MSS-300S Series (Surface Mount)

# NOTE: CONTACT STATE SHOWN WITH TARGET MAGNET IN PLACE **Available Part Numbers**

# Surface MSS 300 Series