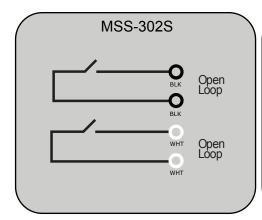

# Magnasphere MSS-300S Series (Surface Mount)

# NOTE: CONTACT STATE SHOWN WITH TARGET MAGNET IN PLACE **Available Part Numbers**

# Surface MSS 300 Series