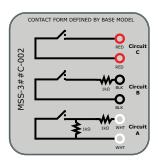

## MSS-3##C-002:

Series & Parallel 1k resistors on circuit A, Series 1k resistor on Circuit B. One instance shown at right: