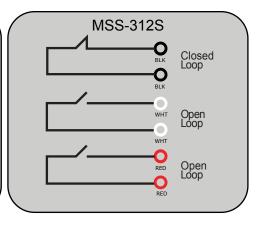

# Magnasphere MSS-300S Series (Surface Mount)

# NOTE: CONTACT STATE SHOWN WITH TARGET MAGNET IN PLACE **Available Part Numbers**

# Surface MSS 300 Series