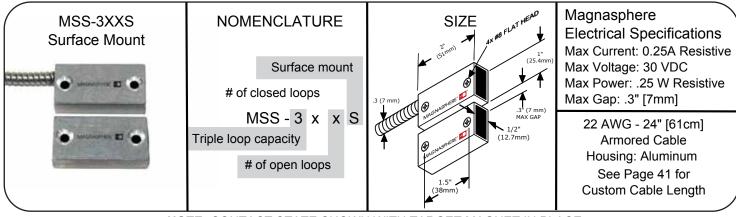

# Magnasphere MSS-300S Series (Surface Mount)



# NOTE: CONTACT STATE SHOWN WITH TARGET MAGNET IN PLACE **Available Part Numbers**



















# Surface MSS 300 Series

# End-Of-Line Resistor Standard Models ( -### suffix)









MSS-3##C-001: Series & Parallel 1k resistors on circuit A. One instance shown at right:





## MSS-3##C-002:

Series & Parallel 1k resistors on circuit A, Series 1k resistor on Circuit B. One instance shown at right:





#### MSS-3##C-003:

Series 1k resistor on Circuit A. One instance shown at right:





### MSS-3##C-004:

Series 1k resistor on Circuit A and on Circuit B. One instance shown at right:



For End-Of-Line Resistor Custom Models Contact Magnasphere Corp.