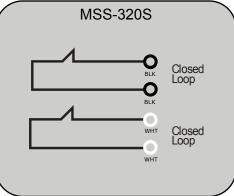

# Magnasphere MSS-300S Series (Surface Mount)

# NOTE: CONTACT STATE SHOWN WITH TARGET MAGNET IN PLACE **Available Part Numbers**

# Surface MSS 300 Series