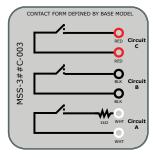

#### MSS-3##C-003:

Series 1k resistor on Circuit A. One instance shown at right: