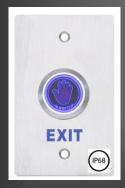

## BS-EB37 & EB38 Outdoor Contactless Exit Button

## **Features**

- Waterproof, conforms to IP68
- Stainless Steel 304
- LEDs display for status
- Low power consumption 10mA

## **Specifications**

| Operating Voltage               | DC 12V ±10%                       |
|---------------------------------|-----------------------------------|
| Working Mode                    | Momentary, NO/NC/COM, Infrared    |
| LED Status                      | Blue (Standby), Green (Activated) |
| Material                        | Stainless Steel Housing, 304      |
| Durability                      | >500K cycles                      |
| Operating Distance              | < 10cm                            |
| Operating Temperature /Humidity | -40∼70°C; 10%- 98% RH             |
| Environment                     | Conforms to IP68                  |
| Dimensions EB37                 | L86xW86xD20mm(Single Gang)        |
| Dimensions EB38                 | L115xW70xD20mm(ANSI)              |