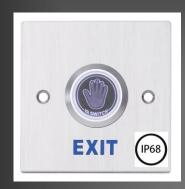

## BS-EB37 & EB38 Outdoor Contactless Exit Button

## **Features**

- Waterproof, conforms to IP68
- Stainless Steel 304
- LEDs display for status
- Low power consumption 10mA

## **Specifications**

| Operating Voltage               | DC 12V ±10%                       |
|---------------------------------|-----------------------------------|
| Working Mode                    | Momentary, NO/NC/COM, Infrared    |
| LED Status                      | Blue (Standby), Green (Activated) |
| Material                        | Stainless Steel Housing, 304      |
| Durability                      | >500K cycles                      |
| Operating Distance              | < 10cm                            |
| Operating Temperature /Humidity | -40∼70°C; 10%- 98% RH             |
| Environment                     | Conforms to IP68                  |
| Dimensions EB37                 | L86xW86xD20mm(Single Gang)        |
| Dimensions EB38                 | L115xW70xD20mm(ANSI)              |