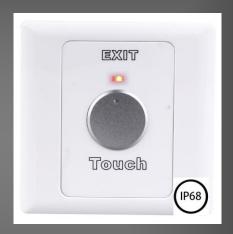

## BS-EB29 & BS-EB30 Outdoor Exit Button

## Features

- Waterproof, conforms to IP68
- Strong ABS Housing
- LEDs display for status
- low power consumption
- Easy to install

## **Specifications**

| Operating Voltage               | DC 12V ±10%                      |
|---------------------------------|----------------------------------|
| Working Mode                    | Momentary, NO/NC/COM             |
| LED Status                      | Red (Standby), Green (Activated) |
| Material                        | ABS Housing, Metal Button        |
| Operating Temperature /Humidity | -40∼70℃; 10%- 98% RH             |
| Environment                     | Conforms to IP68                 |
| Dimensions EB29                 | L86xW52xD13mm(Slim)              |
| Dimensions EB30                 | L86xW86xD13mm(Single Gang)       |