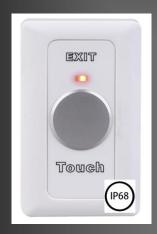

## BS-EB29 & BS-EB30 Outdoor Exit Button

## Features

- Waterproof, conforms to IP68
- Strong ABS Housing
- LEDs display for status
- low power consumption
- Easy to install

## **Specifications**

| Operating Voltage               | DC 12V ±10%                      |
|---------------------------------|----------------------------------|
| Working Mode                    | Momentary, NO/NC/COM             |
| LED Status                      | Red (Standby), Green (Activated) |
| Material                        | ABS Housing, Metal Button        |
| Operating Temperature /Humidity | -40∼70℃; 10%- 98% RH             |
| Environment                     | Conforms to IP68                 |
| Dimensions EB29                 | L86xW52xD13mm(Slim)              |
| Dimensions EB30                 | L86xW86xD13mm(Single Gang)       |