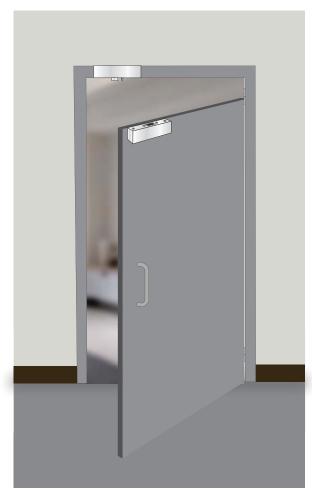

**Installation Diagram**ML-450M: Mortise mount (Single swing)

ML-450MSMB: Surface mount

ML-450M: Mortise mount (Double swing)

ML-450MVGL: Surface mount (for frameless glass doors & walls)

#### **ML-450M Series Models**

- ML-450M: Mortise mount
- ML-450MSMB: Surface mount
- ML-450MVGL: Surface mount (for frameless glass doors & walls)