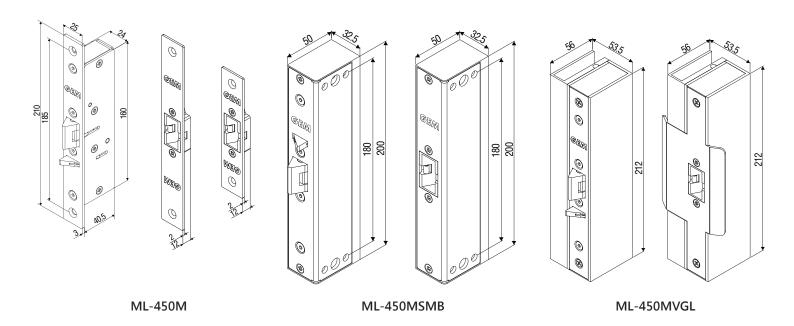

#### **ML-450M Series Models**

- ML-450M: Mortise mount
- ML-450MSMB: Surface mount
- ML-450MVGL: Surface mount (for frameless glass doors & walls)

### **ML-450M Series Dimensions**

Unit: mm