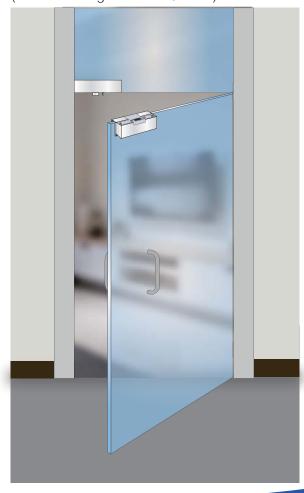

**Installation Diagram**ML-450M: Mortise mount (Single swing)

ML-450MSMB: Surface mount

ML-450M: Mortise mount (Double swing)

ML-450MVGL: Surface mount (for frameless glass doors & walls)

#### **ML-450M Series Models**

- ML-450M: Mortise mount
- ML-450MSMB: Surface mount
- ML-450MVGL: Surface mount (for frameless glass doors & walls)