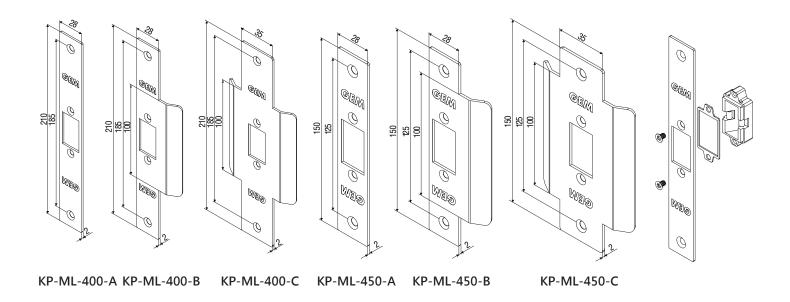

warped doors, or heavy weather stripping seals.

#### **Standard Features**

- For single/double action swing doors
- For narrow frames (25 mm wide faceplate)
- Brushed stainless steel construction
- Fail-safe operation
- Horizontal/Vertical installation
- Door/Latch monitor
- For mortise, surface, or glass mounting
- 6 Strike plate options available (For mortise mount models)

### **Specifications**

- Operating Voltage: 12~24VAC/DC
- Current Draw: 280mA/12VDC; 180mA/24VDC
- Latch Status Output: 1A/125VAC
- Endurance Rating: 250,000 cycles (Factory tested)
- Preload: 500 lbs of pressure strength

#### **ML-450M Series Models**

- ML-450M: Mortise mount
- ML-450MSMB: Surface mount
- ML-450MVGL: Surface mount (for frameless glass doors & walls)



### **Strike Plate Dimensions**

Unit: mm



### **ML-450M Series Dimensions**

Unit: mm



#### Warranty

The product is warranted against defects in material and workmanship while used in normal service for a period of 1 year from the date of sale to the original client. The GEM policy is one of continual development and improvement; therefore GEM reserves the right to change specifications without notice.

**Installation Diagram**ML-450M: Mortise mount (Single swing)



ML-450MSMB: Surface mount



ML-450M: Mortise mount (Double swing)



ML-450MVGL: Surface mount (for frameless glass doors & walls)