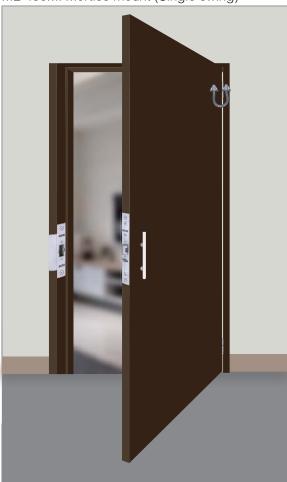

**Installation Diagram**ML-450M: Mortise mount (Single swing)

ML-450MSMB: Surface mount

ML-450M: Mortise mount (Double swing)

ML-450MVGL: Surface mount (for frameless glass doors & walls)