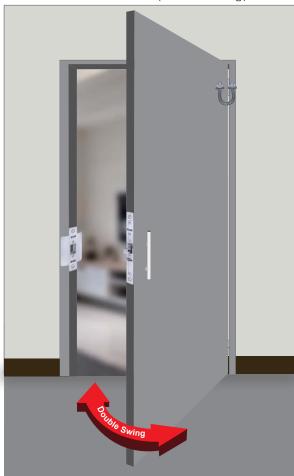

**Installation Diagram**ML-450M: Mortise mount (Single swing)

ML-450MSMB: Surface mount

ML-450M: Mortise mount (Double swing)

ML-450MVGL: Surface mount (for frameless glass doors & walls)

#### **ML-450M Series Models**

- ML-450M: Mortise mount
- ML-450MSMB: Surface mount
- ML-450MVGL: Surface mount (for frameless glass doors & walls)