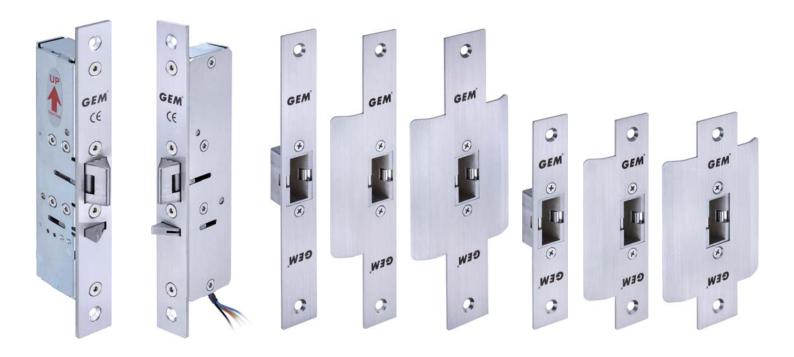

#### **ML-450M Series Models**

- ML-450M: Mortise mount
- ML-450MSMB: Surface mount
- ML-450MVGL: Surface mount (for frameless glass doors & walls)