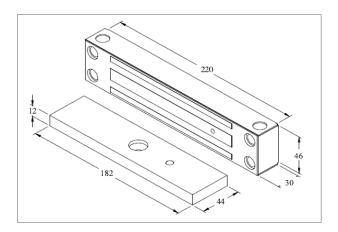

#### **FEATURES & SPECIFICATION**

Life Safety **Applications** 

Zero Residual Magnetism

Low Energy Consumption

**Cost Savings** 

12/24Vdc Selectable

**Fully Sealed Electronics** 

| Model Features & Spec. | EXT325-SL-A             |
|------------------------|-------------------------|
| Lock Status Monitoring | Reed Switch             |
| Holding Force          | Up to 800lbs            |
| Magnet Size            | 220 X 46 X 30 mm        |
| Armature Size          | 182 X 44 X 12 mm        |
| Current Drain          | 460mA±10%/12Vdc         |
| Current Diam           | 230mA±10%/24Vdc         |
| Operating Temperature  | (-10 to 55) ℃           |
| Operating reinperature | (14 to 131)°F           |
| Housing Finishing      | Stainless Steel Housing |
| Est. Weight            | 2.9kg                   |