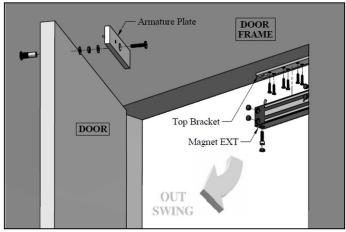

e



**Fully Sealed Electronics** 

| Model Features & Spec. | EXT325-SL-A             |
|------------------------|-------------------------|
| Lock Status Monitoring | Reed Switch             |
| Holding Force          | Up to 800lbs            |
| Magnet Size            | 220 X 46 X 30 mm        |
| Armature Size          | 182 X 44 X 12 mm        |
| Current Drain          | 460mA±10%/12Vdc         |
| Current Diam           | 230mA±10%/24Vdc         |
| Operating Temperature  | (-10 to 55) ℃           |
| Operating reinperature | (14 to 131)°F           |
| Housing Finishing      | Stainless Steel Housing |
| Est. Weight            | 2.9kg                   |



www.algateclocks.com



# **EXT Series**



## **800lbs Water Proof Electromagnetic Lock**

# STANDARD INSTALLATION DIAGRAM



**Explode View** 



Side View

### **OPTIONAL - BRACKET SELECTION**

| LS-EXT325 |
|-----------|
|-----------|

### **WIRING DIAGRAM**