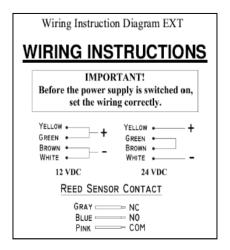

-|
| Lock Status Monitoring | Reed Switch             |
| Holding Force          | Up to 800lbs            |
| Magnet Size            | 220 X 46 X 30 mm        |
| Armature Size          | 182 X 44 X 12 mm        |
| Current Drain          | 460mA±10%/12Vdc         |
| Current Diam           | 230mA±10%/24Vdc         |
| Operating Temperature  | (-10 to 55) ℃           |
| Operating reinperature | (14 to 131)°F           |
| Housing Finishing      | Stainless Steel Housing |
| Est. Weight            | 2.9kg                   |



www.algateclocks.com



# **EXT Series**



## **800lbs Water Proof Electromagnetic Lock**

# STANDARD INSTALLATION DIAGRAM



**Explode View** 



Side View

### **OPTIONAL - BRACKET SELECTION**

| LS-EXT325 |
|-----------|
|-----------|

### **WIRING DIAGRAM**