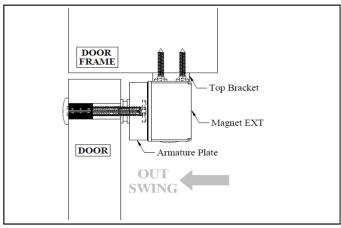

lectronics** 

| Model Features & Spec. | EXT325-SL-A             |
|------------------------|-------------------------|
| Lock Status Monitoring | Reed Switch             |
| Holding Force          | Up to 800lbs            |
| Magnet Size            | 220 X 46 X 30 mm        |
| Armature Size          | 182 X 44 X 12 mm        |
| Current Drain          | 460mA±10%/12Vdc         |
| Current Diam           | 230mA±10%/24Vdc         |
| Operating Temperature  | (-10 to 55) ℃           |
| Operating reinperature | (14 to 131)°F           |
| Housing Finishing      | Stainless Steel Housing |
| Est. Weight            | 2.9kg                   |



www.algateclocks.com



# **EXT Series**



## **800lbs Water Proof Electromagnetic Lock**

# STANDARD INSTALLATION DIAGRAM



**Explode View** 



Side View

### **OPTIONAL - BRACKET SELECTION**

| LS-EXT325 |
|-----------|
|-----------|

### **WIRING DIAGRAM**