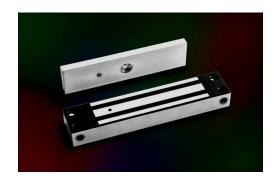

# **EXT Series**

## 800lbs Water Proof Electromagnetic Lock

**EXT325-SL-A (Monitored Version)** Model

#### **DESCRIPTION**

800lbs Water Proof EM locks were designed as such to be unaffected / resisting the ingress of water under specified condition with its fully sealed electronics incased with stainless steel. Suitable for outdoor application and harsh climate.